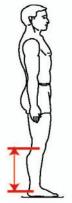

# SHIN GUARD - TS70 (BY KNEE TO ANKLE MEASUREMENT)

XS/SMALL - 3514 13.5" - 15.5" (34.3-39.4cm) MEDIUM/LARGE - 3515 15.0" - 17.0" (38.1-43.2cm) XLARGE/XXLARGE - 3516 16.5" - 19.0" (41.9-48.3cm)

WRIST TO ELBOW

KNEE TO ANKLE