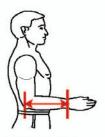

#### ELBOW & FOREARM - EFP150 (BY WRIST TO ELBOW MEASUREMENT)

XS/SMALL - 3517 9" - 10.5" (22.9-26.7cm)
MEDIUM/LARGE - 3518 10" - 11.5" (25.4-29.2cm)
XLARGE/XXLARGE - 3519 11" - 13" (27.9-33.0cm)

# SHIN GUARD - TS70 (BY KNEE TO ANKLE MEASUREMENT)

XS/SMALL - 3514 13.5" - 15.5" (34.3-39.4cm) MEDIUM/LARGE - 3515 15.0" - 17.0" (38.1-43.2cm) XLARGE/XXLARGE - 3516 16.5" - 19.0" (41.9-48.3cm)

WRIST TO ELBOW