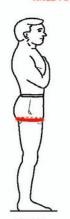

### TORSO/SHOULDER - CPX2500 & ECB100

SMALL (3820/3511) 37"- 41" (94-104cm)

MEDIUM (3821/3512) 41"- 45" (104-114cm)

LARGE (3822/3510) 45"- 51" (114-130cm)

XLARGE (3823/3513) 51"- 58" (130-147cm)

CHEST CIRCUMFERENCE