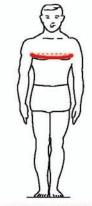

### TORSO/SHOULDER - CPX2500 & ECB100

SMALL (3820/3511) 37"- 41" (94-104cm)

MEDIUM (3821/3512) 41"- 45" (104-114cm)

LARGE (3822/3510) 45"- 51" (114-130cm)

XLARGE (3823/3513) 51"- 58" (130-147cm)

CHEST CIRCUMFERENCE