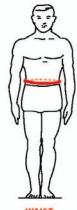

### THIGH/GROIN - ETP200 or TPX200 (BY WAIST & THIGH CIRCUMFERENCE MEASUREMENT)

XS/SMALL - 3520 for ETP200, 3801 for TPX200

Waist 26"- 34" (66.0-86.4cm) Thigh 16"- 22" (40.6-55.9cm)

MEDIUM/LARGE - 3521 for ETP200, 3802 for TPX200

Waist 32"- 40"(81.3-101.6cm) Thigh 20"-26"(50.8-66.0cm)

XLARGE/XXLARGE - 3522 for ETP200, 3803 for TPX200

Waist 38"-46"(96.5-116.8cm) Thigh 24"-30"(61.0-76.2cm)

WAIST CIRCUMFERENCE

THIGH
CIRCUMFERENCE

08/2010